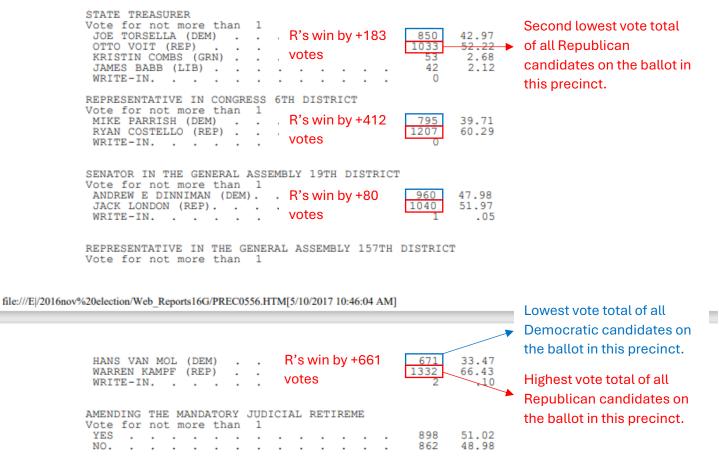

**2016:** An initial analysis was performed to see which Republican candidate received the lowest vote total in each precinct in <u>Chester County in the 2016 General Election</u>. The following chart shows what was found:

| CHESTER COUNTY PRECINCTS | 2016 WORST PERFORMING REPUBLICAN |
|--------------------------|----------------------------------|
| 0005 ATGLEN              | STATE TREASURER                  |
| 0041 WEST BRANDYWINE E-2 | STATE TREASURER                  |
| 0043 WEST BRANDYWINE W   | STATE TREASURER                  |
| 0050 CALN 2              | STATE TREASURER                  |
| 0053 CALN 3              | STATE TREASURER                  |
| 0054 CALN 4              | STATE TREASURER                  |
| 0060 WEST CALN 1         | STATE TREASURER                  |
| 0061 WEST CALN 2         | STATE TREASURER                  |
| 0070 COATESVILLE 1       | STATE TREASURER                  |
| 0080 COATESVILLE 2       | STATE TREASURER                  |
| 0090 COATESVILLE 3       | STATE TREASURER                  |
| 0100 COATESVILLE 4       | STATE TREASURER                  |
| 0110 COATESVILLE 4-2     | STATE TREASURER                  |
| 0120 COATESVILLE 5       | STATE TREASURER                  |
| 0140 S COATESVILLE       | STATE TREASURER                  |
| 0145 NORTH COVENTRY EAST | STATE TREASURER                  |
| 0150 NORTH COVENTRY MID  | STATE TREASURER                  |
| 0155 NORTH COVENTRY W-1  | STATE TREASURER                  |
| 0156 NORTH COVENTRY W-2  | STATE TREASURER                  |
| 0160 EAST COVENTRY 1     | STATE TREASURER                  |
| 0165 EAST COVENTRY 2     | STATE TREASURER                  |
| 0170 SOUTH COVENTRY      | STATE TREASURER                  |
| 0175 E DOWNINGTOWN E     | STATE TREASURER                  |