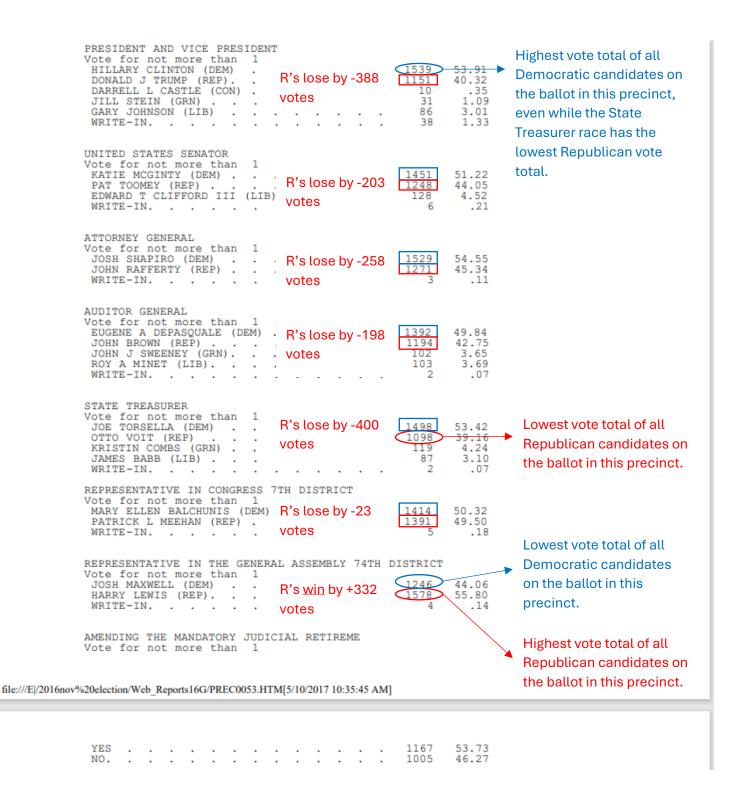

The patterns found show the same candidate repeatedly receiving the <u>lowest vote total</u> out of all candidates on the ballot in their same party, **throughout every precinct** in the county or **a large number of precincts**. Additionally, in many cases, the opponent of the person receiving the lowest vote total is seen having the <u>highest vote total</u> of all their candidates. This pattern is called the "lowest/highest" pattern and causes concern votes are being removed from one candidate and added to their opponent (vote swapped). Races where one or both of these "lowest vote total" and "lowest/highest" patterns are found are the Pennsylvania Presidential and State Treasurer races of 2016, and the Pennsylvania Presidential, Attorney General and State Treasurer races of 2020.

A seemingly unnatural consistency in both elections causes great concern among Pennsylvania citizens that the Presidential, State Treasurer and Attorney General races may have been targeted for fraudulent outcomes. Were certain precincts targeted from each county to have votes removed from specific candidates and then added on to their opponents in these races, contributing to pre-set final results? Could just enough votes have been taken off certain candidates in their party's strong precincts to keep them winning, but without anyone noticing they have lower vote totals than the remaining candidates in their party?