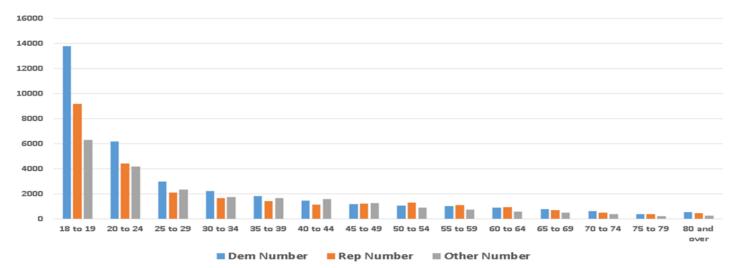

rmed on brand new voter registrations, party changes and new people moving into Chester County, with all information coming from the SURE System. From this analysis came data that was unexpected for the 2016 – 2020 time period.

See the graph below:

# Active Registrant Changes 2016 to 2020



The above graph shows the increase in Democrat registrations from 2016 – 2020 were a mix of mostly brand new registrations and party changes, with new residents moving into Chester County showing no real significance whatsoever, due to the number of people who had moved out. Who were the people with new registrations during 2016 – 2020 if it was not people moving in? The next chart answers this question, based on historical information previously recorded from Full Voter Exports in the SURE System.



## Age Distribution for New Registrants 2016 to 2020

It appears that 18 and 19-year-olds made up the largest quantity of brand-new Chester County registrations from 2016 to 2020. This increasing registration demographic was found <u>across the county</u>. <u>They were not unique to colleges/universities</u>. Also, the 20 – 24 age group made up the next largest block of new registrations. Did all of these thousands of college-age individuals vote in 2020? Could any of their registrations have been used for fraud?

Party changes were then examined to determine how many people were changing their political party as 2020 neared:



What is very interesting here is there were large amounts of voters changing their party affiliations to Democrat during 2018 – 2020. It was noticed this surge i