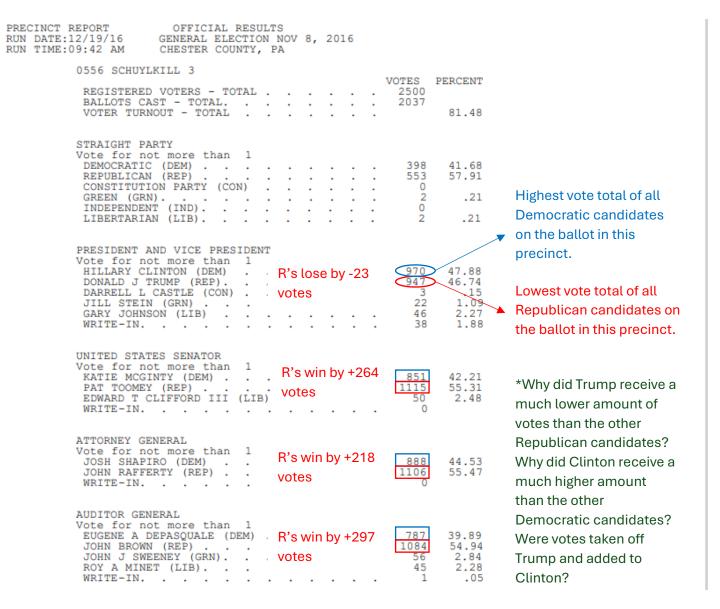

A seemingly unnatural consistency in both elections causes great concern among Pennsylvania citizens that the Presidential, State Treasurer and Attorney General races may have been targeted for fraudulent outcomes. Were certain precincts targeted from each county to have votes removed from specific candidates and then added on to their opponents in these races, contributing to pre-set final results? Could just enough votes have been taken off certain candidates in their party's strong precincts to keep them winning, but without anyone noticing they have lower vote totals than the remaining candidates in their party?