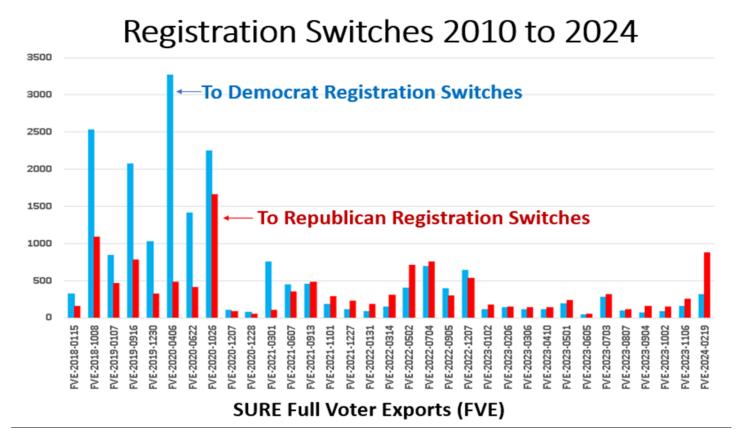

t was not people moving in? The next chart answers this question, based on historical information previously recorded from Full Voter Exports in the SURE System.



## Age Distribution for New Registrants 2016 to 2020

It appears that 18 and 19-year-olds made up the largest quantity of brand-new Chester County registrations from 2016 to 2020. This increasing registration demographic was found <u>across the county</u>. <u>They were not unique to colleges/universities</u>. Also, the 20 – 24 age group made up the next largest block of new registrations. Did all of these thousands of college-age individuals vote in 2020? Could any of their registrations have been used for fraud?

Party changes were then examined to determine how many people were changing their political party as 2020 neared:



What is very interesting here is there were large amounts of voters changing their party affiliations to Democrat during 2018 – 2020. It was noticed this surge in registration switches did not continue after 2020. The lead up to the 2020 election was brutal for the Republican party in Chester County. During this time, massive amounts of precincts that were historically Republican turned Democrat. Did voting machine manipulation become much more aggressive over the years between 2017 to 2020 as a reaction to Republican Presidential Candidate Donald Trump winning the presidency unexpectedly in 2016? If manipulation went on in 2016, was it just not aggressive enough to cause Trump to lose? The number of Republican precincts found in Chester County from 2013 to 2020 are shown below. Precinct