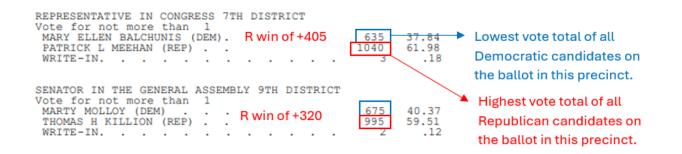

The patterns found show the same candidate repeatedly receiving the <u>lowest vote total</u> out of all candidates on the ballot in their same party, **throughout every precinct** in the county or **a large number of precincts**. Additionally, in many cases, the opponent of the person receiving the lowest vote total is seen having the <u>highest vote total</u> of all their candidates. This pattern is called the "lowest/highest" pattern and causes concern votes are being removed from one candidate and added to their opponent (vote swapped). Races where one or both of these "lowest vote total" and "lowest/highest" patterns are found are the Pennsylvania Presidential and State Treasurer races of 2016, and the Pennsylvania Presidential, Attorney General and State Treasurer races of 2020.