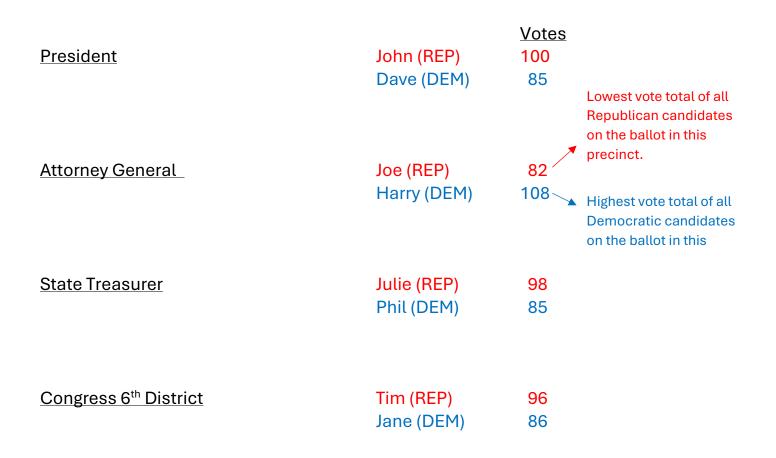

# **REPORT PRELUDE**

Let's imagine there is going to be an election – one where voters will vote for their President, Attorney General, State Treasurer and Representative in Congress 6<sup>th</sup> District. Around 102 Republican voters and 88 Democratic voters show up to vote. After the voters go to their precincts to vote, eventually the results are posted into a precinct report.

# Official Results General Election, Nov. 4, Any Year Somewhere County, USA

| President                         | John (REP)<br>Dave (DEM)             | <u>Votes</u><br>100<br>85 |
|-----------------------------------|--------------------------------------|---------------------------|
| Attorney General                  | Joe (REP)<br>Harry (DEM)             | <b>102</b><br>88          |
| <u>State Treasurer</u>            | Julie (REP)<br>Phil (DEM)            | <mark>98</mark><br>85     |
| Congress 6 <sup>th</sup> District | <mark>Tim (REP)</mark><br>Jane (DEM) | 96<br>86                  |

As you can see, the Republicans won all races, and their vote totals were pretty close in each race. Now imagine a bad actor wanted to change the outcome, to where the Democratic Attorney General candidate would win instead of the Republican.