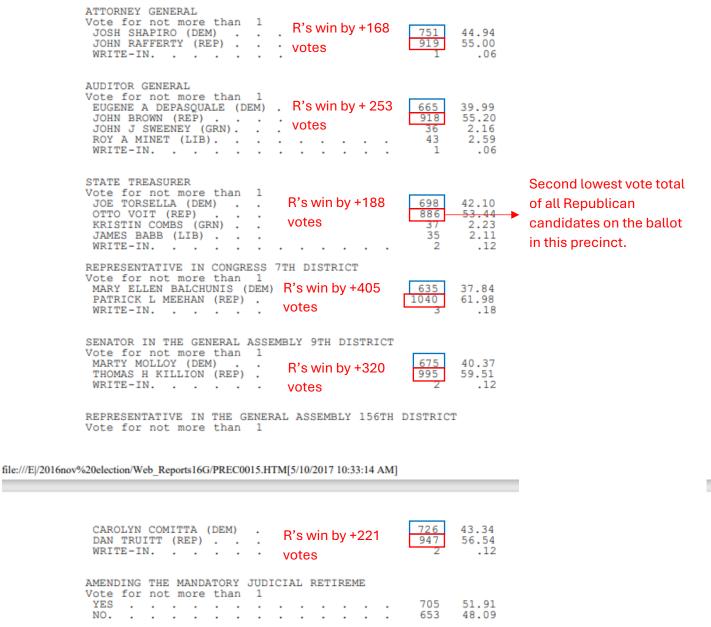

**2016:** An initial analysis was performed to see which Republican candidate received the lowest vote total in each precinct in <u>Chester County in the 2016 General Election</u>. The following chart shows what was found: