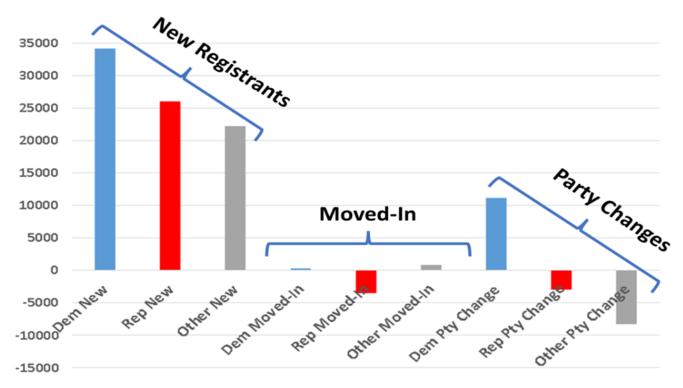

hey previously had, but they achieved a final number just above the number of Republicans registered. What caused this to happen? Was this natural?

An often heard saying in Chester County is that so many Democrats are moving into the county from the Philadelphia area that it has turned Chester County blue. This claim was investigated and what was found was surprising – it was not Democrats moving into the area that led the way on turning the county blue.

An analysis by the same PA volunteer was performed on brand new voter registrations, party changes and new people moving into Chester County, with all information coming from the SURE System. From this analysis came data that was unexpected for the 2016 – 2020 time period.

See the graph below:

# Active Registrant Changes 2016 to 2020



The above graph shows the increase in Democrat registrations from 2016 – 2020 were a mix of mostly brand new registrations and party changes, with new residents moving into Chester County showing no real significance whatsoever, due to the number of people who had moved out. Who were the people with new registrations during 2016 – 2020 if it was not people moving in? The next chart answers this question, based on historical information previously recorded from Full Voter Exports in the SURE System.



## Age Distribution for New Registrants 2016 to 2020

It appears that 18 and 19-year-olds made up the largest quantity of brand-new Chester County registrations from 2016 to 2020. This increasing registration demographic was found <u>across the county</u>. <u>They were not unique to college